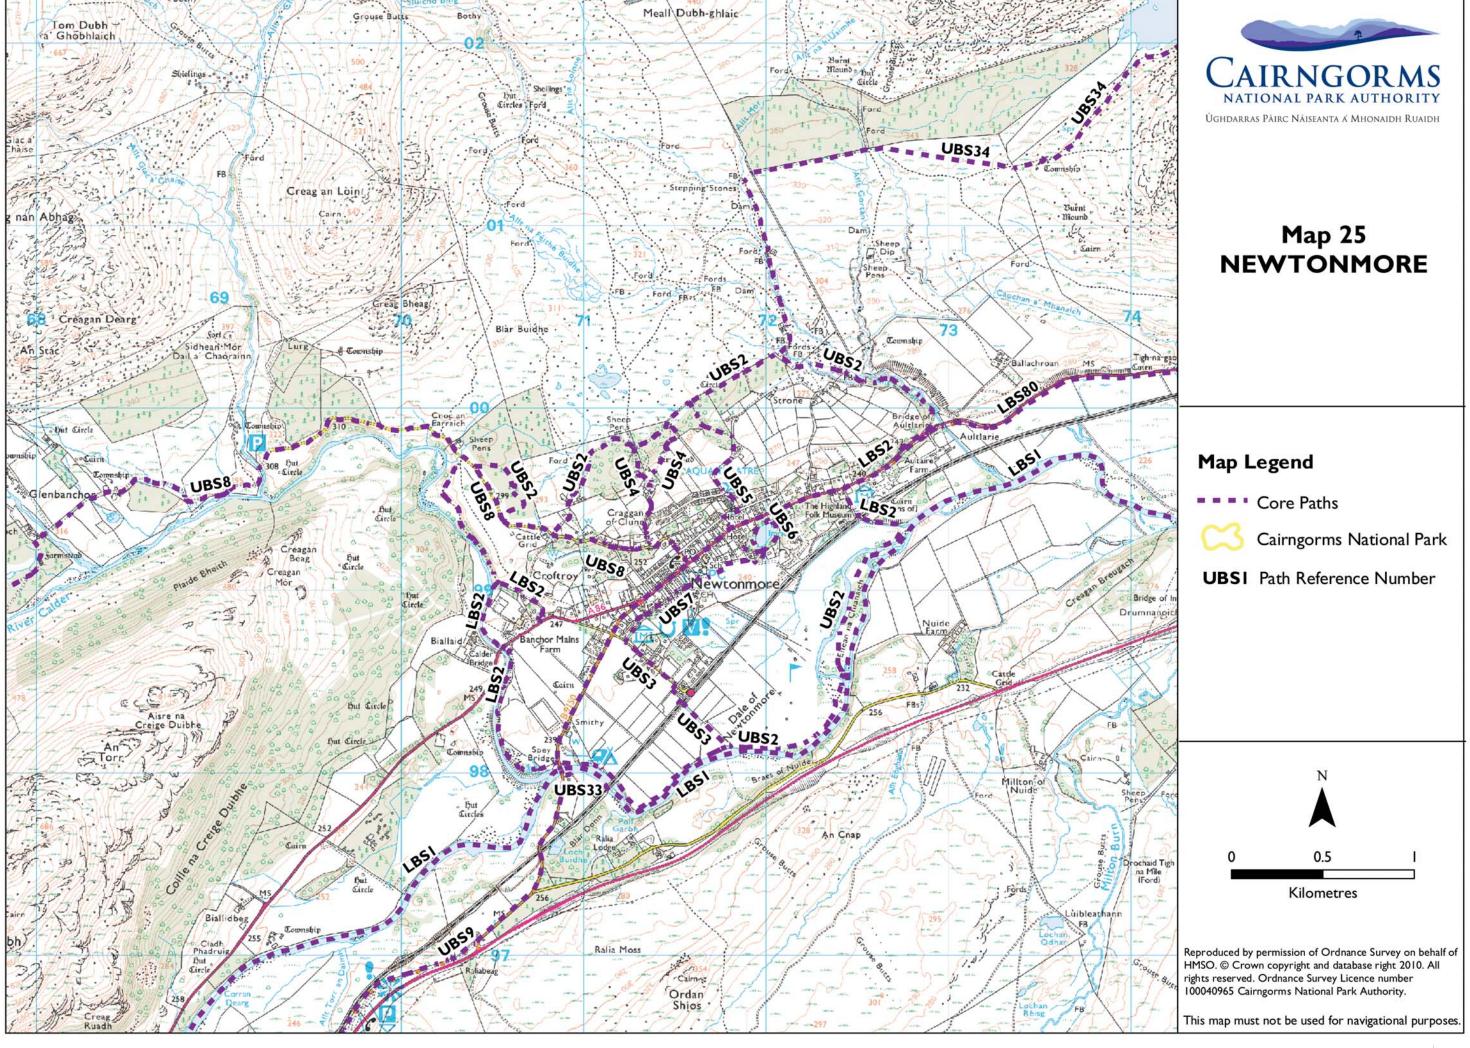

Map 25

## Newtonmore

| Newtonmore Core Paths |                                                                             |
|-----------------------|-----------------------------------------------------------------------------|
| Path Ref No           | Path Name/Description                                                       |
| LBSI                  | The River Spey                                                              |
| LBS80                 | Sustrans Route 7                                                            |
| UBS2                  | Wildcat Trail                                                               |
| UBS3                  | Station to Wildcat Trail                                                    |
| UBS4                  | Craggan of Clunie to Wildcat Trail                                          |
| UBS5                  | Wildcat Trail Link                                                          |
| UBS6                  | Loch Imrich Circular                                                        |
| UBS7                  | Golf Course Link                                                            |
| UBS8                  | Glen Banchor                                                                |
| UBS9                  | Sustrans Route 7                                                            |
| UBS33                 | River Spey Access Point                                                     |
| UBS34                 | Kingussie to Newtonmore via Loch Gynack – includes sections to be developed |